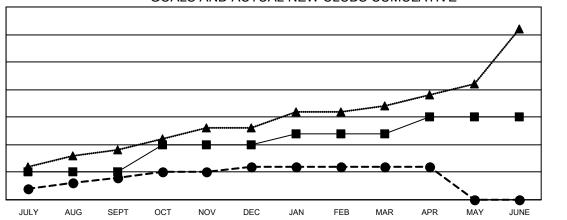

## Multiple District 3231

|                             |   |   |    | _                             |        |     |     |
|-----------------------------|---|---|----|-------------------------------|--------|-----|-----|
| Clubs RESULTS FOR 2022-2023 |   |   |    | Members RESULTS FOR 2022-2023 |        |     |     |
|                             |   |   |    |                               |        |     |     |
| JULY/AUG/SEPT               | 5 | 4 | 1  | JULY/AUG/SE                   | PT 315 | 519 | 214 |
| OCT/NOV/DEC                 | 5 | 2 | 6  | OCT/NOV/DEC                   | 260    | 199 | 533 |
| JAN/FEB/MAR                 | 2 | 0 | 31 | JAN/FEB/MAR                   | 215    | 503 | 189 |
| APR/MAY/JUNE                | 3 | 0 | 0  | APR/MAY/JUN                   | IE 160 | 88  | 38  |

- CURRENT YEAR GOALS FOR NEW CLUBS

- ■ - CURRENT YEAR ACTUAL NEW CLUBS

- ▲ - LAST YEAR ACTUAL NEW CLUBS