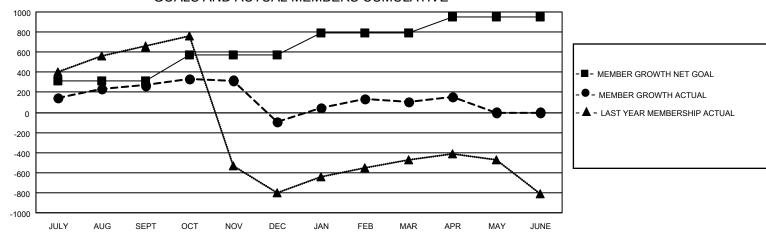

## GOALS AND ACTUAL MEMBERS CUMULATIVE

| DROPPED CLUBS: 38 |     | 157 CLUBS OF 331 ADDED 1 OR | GENDER DISTRIBUTION               |                |  |
|-------------------|-----|-----------------------------|-----------------------------------|----------------|--|
|                   |     | MORE NEW MEMBERS            | MALE                              | 6,778 (60.39%) |  |
|                   |     |                             | FEMALE                            | 4,445 (39.60%) |  |
| DROPPED MEMBERS   |     |                             | NON BINARY                        | 0 (0.00%)      |  |
| DECEASED          | 43  |                             | PREFER NOT TO ANSWER              | 1 (0.01%)      |  |
| CLUB CANCELLED    | 169 |                             | TOTAL FAMILY LINIT MEMBERS        | 6,211          |  |
| OTHER             | 762 | CLICK HERE FOR CUMULATIVE   | TOTAL FAMILY UNIT MEMBERS         | 0,211          |  |
| TOTAL             | 974 | MEMBERSHIP DATA             | FAMILY MEMBERS PAYING HAL<br>DUES | F 3,358        |  |